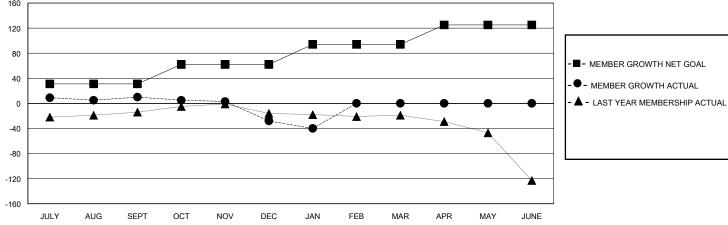

## GOALS AND ACTUAL MEMBERS CUMULATIVE

**NEW MEMBERS** 

| DISTRIBUTION<br>1,147 (59.96%)<br>764 (39.94%) |     |
|------------------------------------------------|-----|
| Y UNIT MEMBERS                                 | 615 |